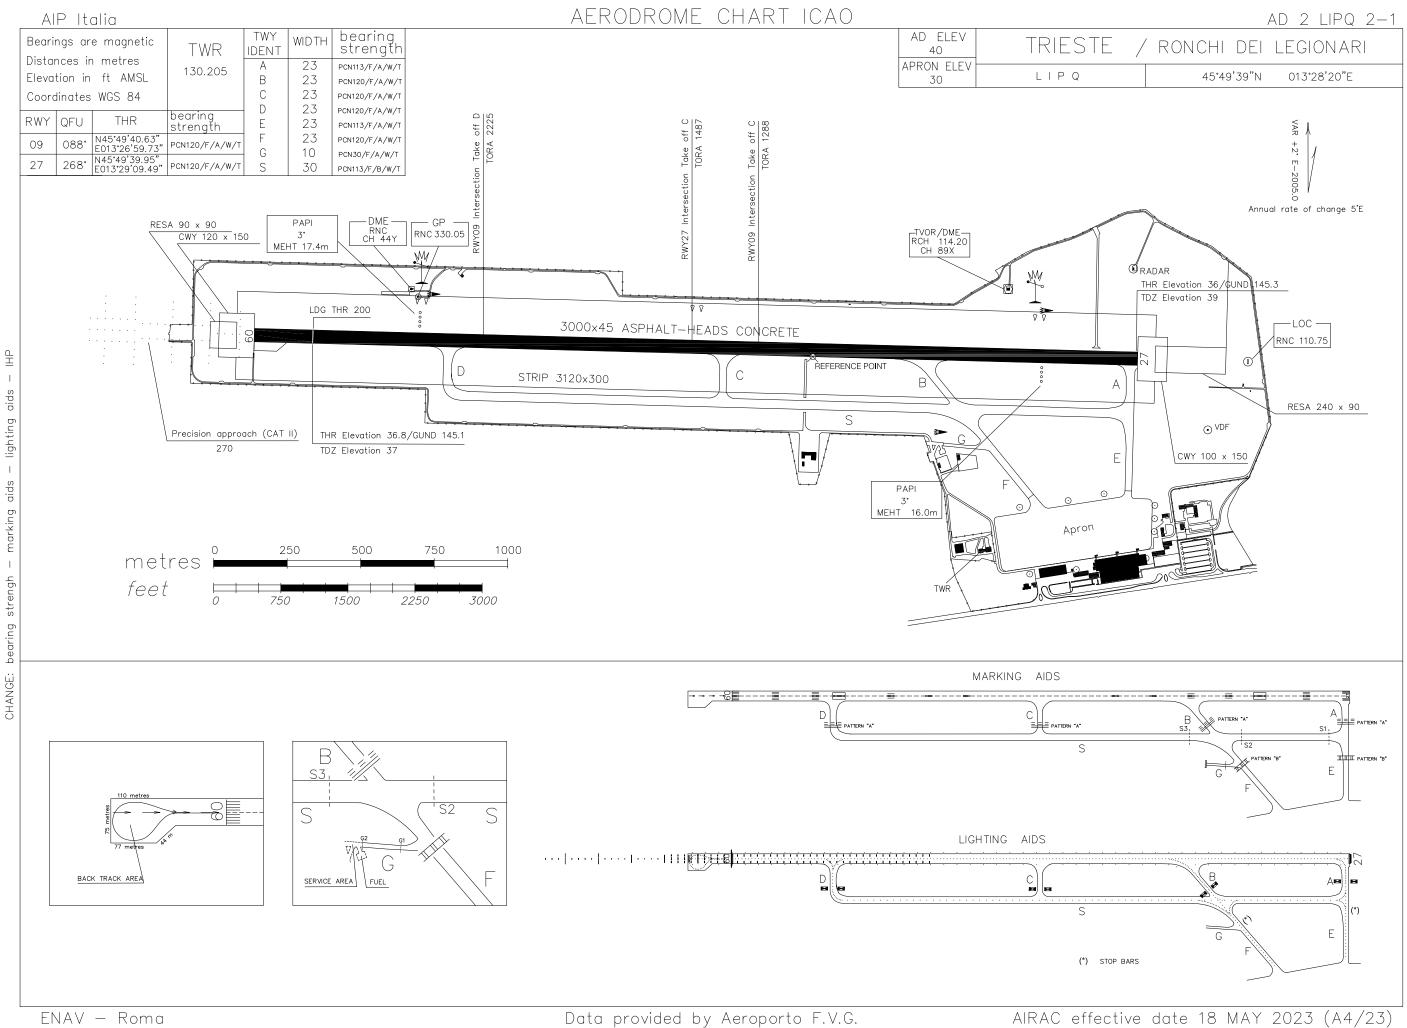

| STAND | STOP *<br>POSITION | ACFT<br>CODE | DIMENTIONS RESTIRICTIONS                                                                                           | SELF<br>MANOEUVRING | PUSH OR<br>POWER BACK | REMARKS                                               |
|-------|--------------------|--------------|--------------------------------------------------------------------------------------------------------------------|---------------------|-----------------------|-------------------------------------------------------|
| 1     | 1                  | С            | Max overall length less or equal to 30 m<br>Max wingspan less or equal to 28 m                                     | Yes                 | Yes                   | NIL                                                   |
|