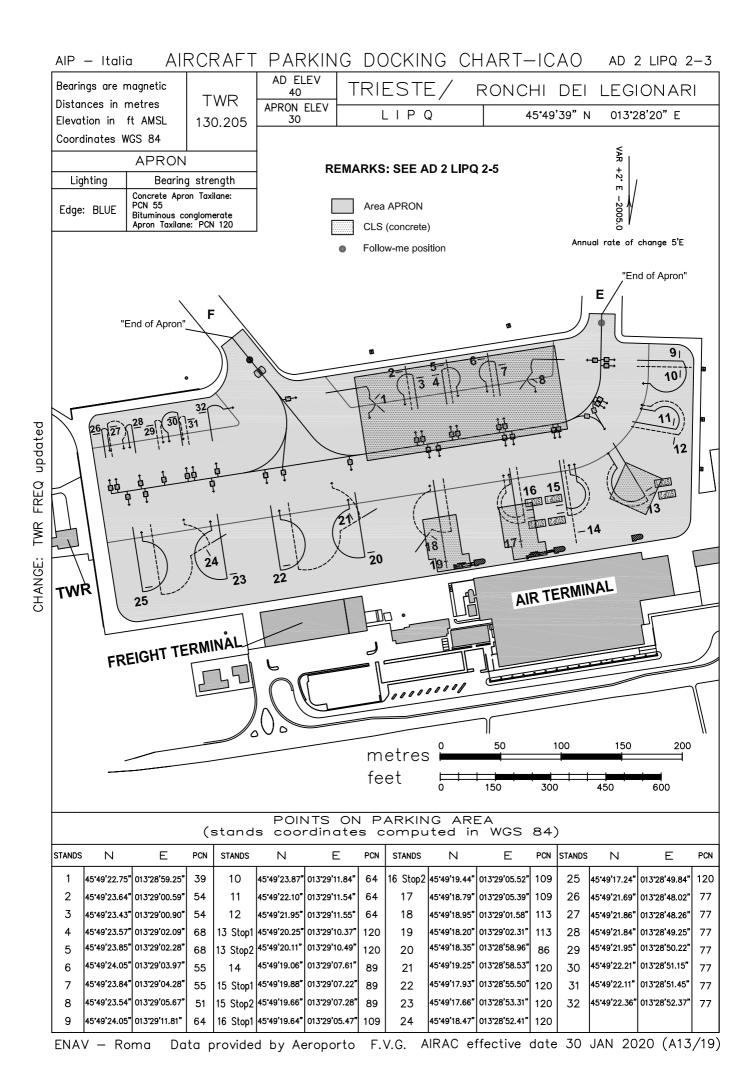

| STAND | STOP *<br>POSITION | ACFT<br>CODE | DIMENTIONS RESTIRICTIONS                                                                                           | SELF<br>MANOEUVRING | PUSH OR<br>POWER BACK | REMARKS                                               |
|-------|--------------------|--------------|--------------------------------------------------------------------------------------------------------------------|---------------------|-----------------------|-------------------------------------------------------|
| 1     | 1                  | С            | Max overall length less or equal to 30 m<br>Max wingspan less or equal to 28 m                                     | Yes                 | Yes                   | NIL                                                   |
| 2     | 1                  | С            | Max overall length less or equal to 27 m<br>Max wingspan less or equal to 28 m                                     | Not allowed         | Yes                   | Cannot be operated<br>when stand 3<br>engaged         |
| 3     | 1                  | В            | Max overall length less or equal to 20,5 m<br>Max wingspan less or equal to 20 m                                   | Yes                 | Yes                   | Cannot be operated<br>when stand 2<br>engaged         |
| 4     | 1                  | В            | Max overall length less or equal to 20,5 m<br>Max wingspan less or equal to 20 m                                   | Yes                 | Yes                   | Cannot be operated<br>when stand 5<br>engaged         |
| 5     | 1                  | С            | Max overall length less or equal to 27 m<br>Max wingspan less or equal to 28 m                                     | Not allowed         | Yes                   | Cannot be operated<br>when stand 4<br>engaged         |
| 6     | 1                  | С            | Max overall length less or equal to 27 m<br>Max wingspan less or equal to 28 m                                     | Not allowed         | Yes                   | Cannot be operated<br>when stand 7<br>engaged         |
| 7     | 1                  | В            | Max overall length less or equal to 20,5 m<br>Max wingspan less or equal to 20 m                                   | Yes                 | Yes                   | Cannot be operated<br>when stand 6<br>engaged         |
| 8     | 1                  | С            | Max overall length less or equal to 30 m<br>Max wingspan less or equal to 28 m                                     | Yes                 | Yes                   | NIL                                                   |
| 9     | 1                  | В            | Max overall length less or equal to 21 m<br>Max wingspan less or equal to 30 m                                     | Yes                 | Yes                   | Cannot be operated<br>when stand 10<br>engaged        |
| 10    | 1                  | С            | Max overall length less or equal to 30 m<br>Max wingspan less or equal to 31 m                                     | Not allowed         | Yes                   | Cannot be operated<br>when stand 9<br>engaged         |
| 11    | 1                  | С            | Max overall length less or equal to 28 m<br>Max wingspan less or equal to 29 m                                     | Yes                 | Yes                   | Cannot be operated<br>when stand 12<br>engaged        |
| 12    | 1                  | В            | Max overall length less or equal to 21 m<br>Max wingspan less or equal to 30 m                                     | Yes                 | Yes                   | Cannot be operated<br>when stand 11<br>engaged        |
| 13    | 1                  | c            | ACFT A321,B737 equal or lower                                                                                      | Yes                 | Yes                   | NIL                                                   |
|       | 2                  |              | ACFT MD80, CRJ900 B727 equal or lower                                                                              |                     |                       |                                                       |
| 14    | 1                  | С            | NIL                                                                                                                | Not allowed         | Yes                   | Cannot be operated<br>when stand 15<br>engaged        |
| 15    | 1                  | С            | Max overall length less or equal to 39 m<br>Max wingspan less or equal to 28 m<br>ACFT Exclusive CRJ900 and EMB145 | Yes                 | Yes                   | Cannot be operated<br>when stand 14<br>engaged        |
| 16    | 1                  | В            | Max overall length less or equal to 39 m<br>Max wingspan less or equal to 28 m<br>ACFT Exclusive CRJ900 and EMB145 | Yes                 | Yes                   | Cannot be operated<br>when stand 17<br>engaged        |
| 17    | 1                  | С            | NIL                                                                                                                | Not allowed         | Yes                   | Cannot be operated<br>when stand 16<br>engaged        |
| 18    | 1                  | С            | NIL                                                                                                                | Yes                 | Yes                   | Cannot be operated<br>when stand 19<br>engaged        |
| 19    | 1                  | E            | NIL                                                                                                                | Not allowed         | Yes                   | Cannot be operated<br>when stand 18<br>engaged        |
| 20    | 1                  | С            | NIL                                                                                                                | Yes                 | Yes                   | Cannot be operated<br>when stand 21<br>engaged        |
| 21    | 1                  | D            | NIL                                                                                                                | Yes                 | Yes                   | Cannot be operated<br>when stands 20 or<br>22 engaged |
| 22    | 1                  | С            | NIL                                                                                                                | Yes                 | Yes                   | Cannot be operated<br>when stand 21<br>engaged        |

| STAND | STOP *<br>POSITION | ACFT<br>CODE | DIMENTIONS RESTIRICTIONS                                          | SELF<br>MANOEUVRING | PUSH OR<br>POWER BACK | REMARKS                                                                                                                                                                                             |
|-------|--------------------|--------------|-------------------------------------------------------------------|---------------------|-----------------------|-----------------------------------------------------------------------------------------------------------------------------------------------------------------------------------------------------|
| 23    | 1                  | С            | NIL                                                               | Yes                 | Yes                   | Cannot be operated<br>when stand 24<br>engaged                                                                                                                                                      |
| 24    | 1                  | E            | Max wingspan less or equal to 64 m                                | Yes                 | Yes                   | Cannot be operated<br>when stands 23 or<br>25 engaged                                                                                                                                               |
| 25    | 1                  | с            | NIL                                                               | Yes                 | Yes                   | Cannot be operated<br>when stand 24<br>engaged                                                                                                                                                      |
| 26    | 1                  | A            | Max overall length less or equal to 12 m<br>General Aviation only | Yes                 | Yes                   | 1) Cannot be<br>operated when<br>stand 27 engaged<br>2) DAILY SS<br>PLUS30-SR<br>MINUS30,<br>movements of<br>aircraft not<br>allowed due to<br>lack of<br>illumination                              |
| 27    | 1                  | A            | General Aviation only                                             | Yes                 | Yes                   | 1) Cannot be<br>operated when<br>stands 26 or 28<br>engaged<br>2) DAILY SS<br>PLUS30-SR<br>MINUS30,<br>movements of<br>aircraft not<br>allowed due to<br>lack of<br>illumination                    |
| 28    | 1                  | A            | Max overall length less or equal to 12 m<br>General Aviation only | Yes                 | Yes                   | <ol> <li>Cannot be<br/>operated when<br/>stand 27 engaged</li> <li>DAILY SS<br/>PLUS30-SR<br/>MINUS30,<br/>movements of<br/>aircraft not<br/>allowed due to<br/>lack of<br/>illumination</li> </ol> |
| 29    | 1                  | А            | Max overall length less or equal to 12 m<br>General Aviation only | Yes                 | Yes                   | Cannot be operated<br>when stand 30<br>engaged                                                                                                                                                      |
| 30    | 1                  | А            | General Aviation only                                             | Yes                 | Yes                   | Cannot be operated<br>when stands 29 or<br>31 engaged                                                                                                                                               |
| 31    | 1                  | А            | Max overall length less or equal to 12 m<br>General Aviation only | Yes                 | Yes                   | Cannot be operated<br>when stands 30<br>engaged                                                                                                                                                     |
| 32    | 1                  | А            | General Aviation only                                             | Yes                 | Yes                   | NIL                                                                                                                                                                                                 |

\*Stop Position 1 or 2 indicate nose wheel position according with aircraft code

AIRAC effective date 30 JAN 2020 (A13/19)