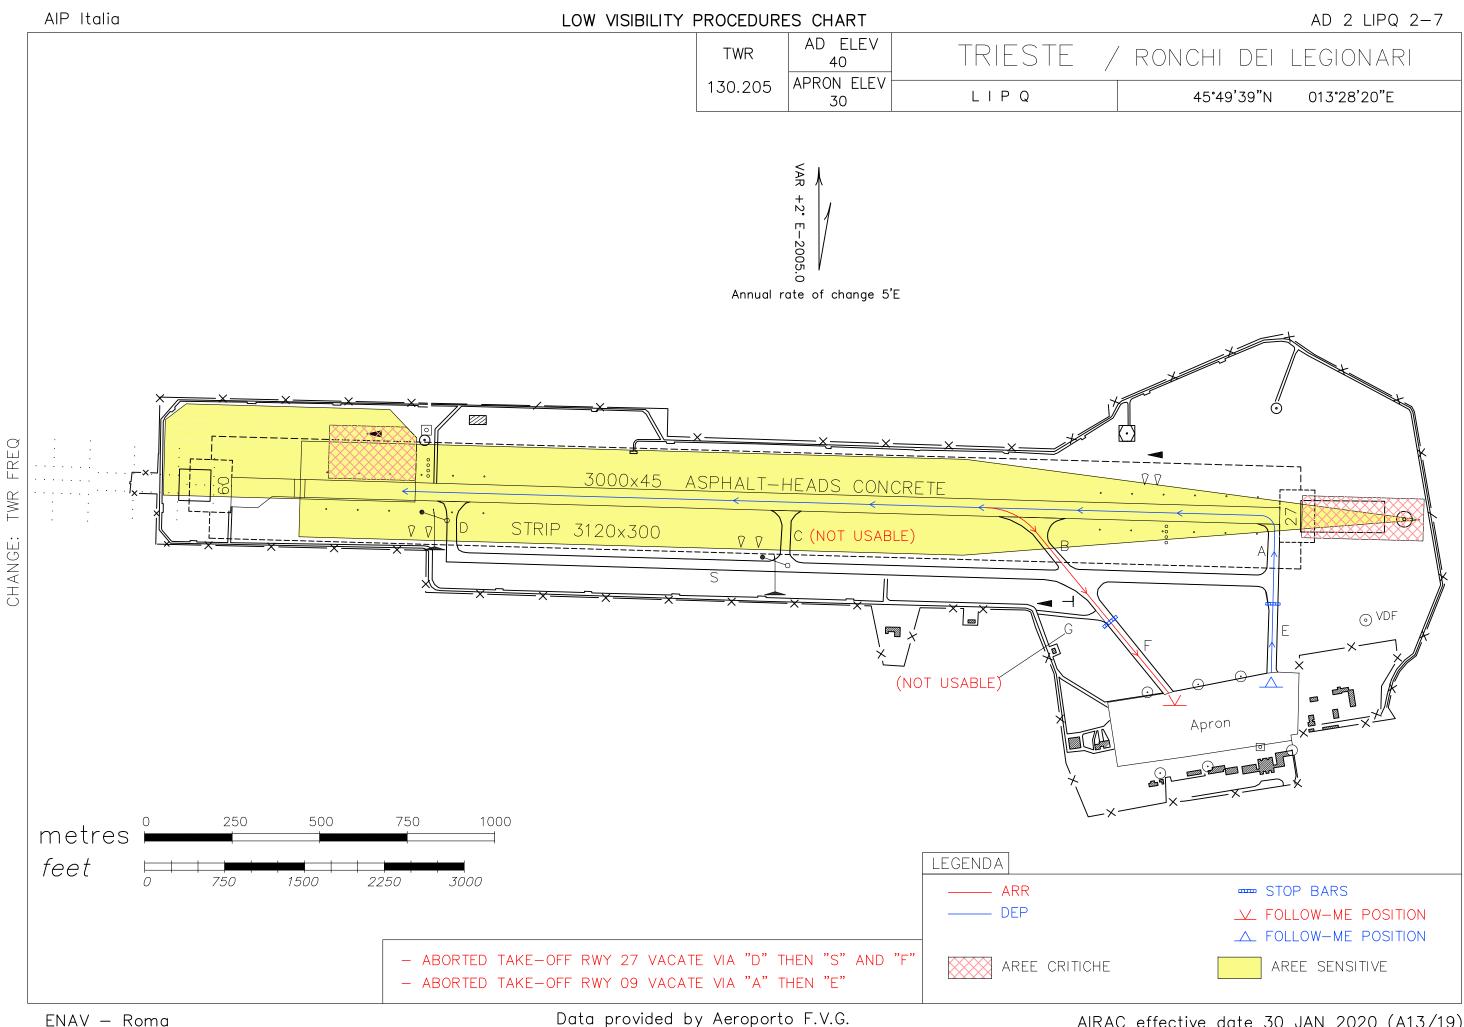

| 31    | 1                  | А            | Max overall length less or equal to 12 m<br>General Aviation only | Yes                 | Yes                   | Cannot be operated<br>when stands 30<br>engaged                                                                                                                                                     |
| 32    | 1                  | А            | General Aviation only                                             | Yes                 | Yes                   | NIL                                                                                                                                                                                                 |

\*Stop Position 1 or 2 indicate nose wheel position according with aircraft code



AIRAC effective date 30 JAN 2020 (A13/19)