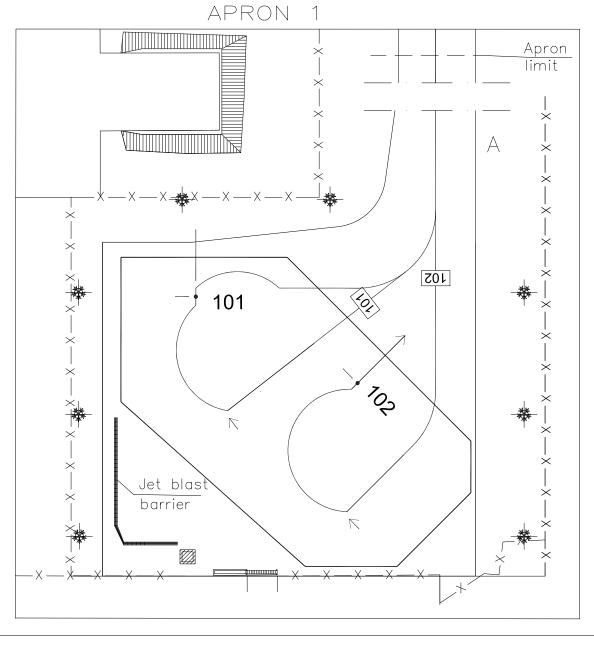

| Λ Ι      |   | I L   | l •  |
|----------|---|-------|------|
| $\Delta$ | _ | 11 (1 | 1171 |
|          |   |       |      |

position updated

102

CHANGE: Apron stand

## AIRCRAFT PARKING DOCKING CHART-ICAO

AD 2 LIBG 2-3

| Bearings are magnetic<br>Distances in metres | TWR     | AD ELEV | APRON 1<br>ELEV 188 | APRON 1 — Stands 101, 102 Surface: 41000 m² — CONC<br>Bearing strength: PCN 120/R/A/W/T | TARA | NTO/GRO     | TTAGLIE      |
|----------------------------------------------|---------|---------|---------------------|-----------------------------------------------------------------------------------------|------|-------------|--------------|
| Elevation in FT AMSL<br>Coordinates WGS84    | 118.700 | 214     | APRON 3<br>ELEV 202 | APRON 3 — Stands 301—306 Surface: 36000 m² — CONC<br>Bearing strength: PCN 120/R/B/W/T  | LIBG | 40°31'02" N | 017°23′59" E |

| POINTS ON PARKING AREA |               |               |      |               |               |  |
|------------------------|---------------|---------------|------|---------------|---------------|--|
| STANDS                 | N             | E             | STAN | IDS N         | E             |  |
| APRON 1                |               |               | 302  | 40°31'02.95'' | 17°23'54.99'' |  |
| 101                    | 40°30'37.64'' | 17°24'00.91'' | 303  | 40°31'04.84'' | 17°23′54.74′′ |  |
| 102                    | 40°30'34.34'' | 17°23'59.61'' | 304  | 40°31'06.76'' | 17°23′54.23′′ |  |
| APRON 3                | 3             |               | 305  | 40°31'07.66'' | 17°23′54.14′′ |  |
| 301                    | 40°31'01.51'' | 17°23′55.37′′ | 306  | 40°31'08.68'' | 17°23'53.73'' |  |

## REMARKS:

- 1. Marshalling service is mandatory for all civil departing and arriving ACFT
- 2. ACFT Stand 101 not available when ACFT Stand 102 is engaged
- 3. ACFT Stand 305 not available when ACFT Stands 304 or 306 are engaged  $\frac{\omega}{2}$

AIP – Italia AD 2 LIBG 2-5

| AIRCRAFT PARKING DOCKING REMARKS |              |                                               |                     |               |                                                     |  |  |  |
|----------------------------------|--------------|-----------------------------------------------|---------------------|---------------|-----------------------------------------------------|--|--|--|
| STAND                            | ACFT<br>CODE | DIMENSIONS RESTRICTIONS                       | SELF<br>MANOEUVRING | PUSH BACK     | REMARKS                                             |  |  |  |
|                                  | APRON 1      |                                               |                     |               |                                                     |  |  |  |
| 101                              | Е            | Max wing-span 65 m<br>Max overall length 75 m | Yes                 | Not requested | - Cannot be operated when stand 102 engaged         |  |  |  |
| 102                              | Е            | Max wing-span 65 m<br>Max overall length 75 m | Yes                 | Not requested | NIL                                                 |  |  |  |
|                                  | APRON 3      |                                               |                     |               |                                                     |  |  |  |
| 301                              | В            | Max wing-span 24 m<br>Max overall length 28 m | Yes                 | Not requested | NIL                                                 |  |  |  |
| 302                              | В            | Max wing-span 24 m<br>Max overall length 28 m | Yes                 | Not requested | NIL                                                 |  |  |  |
| 303                              | С            | Max wing-span 36 m<br>Max overall length 45 m | Yes                 | Not requested | NIL                                                 |  |  |  |
| 304                              | С            | Max wing-span 36 m<br>Max overall length 45 m | Yes                 | Not requested | - Cannot be operated when stands 305 engaged        |  |  |  |
| 305                              | D            | Max wing-span 43 m<br>Max overall length 55 m | Yes                 | Not requested | - Cannot be operated when stands 304 or 306 engaged |  |  |  |
| 306                              | С            | Max wing-span 36 m<br>Max overall length 45 m | Yes                 | Not requested | - Cannot be operated when stands 305 engaged        |  |  |  |