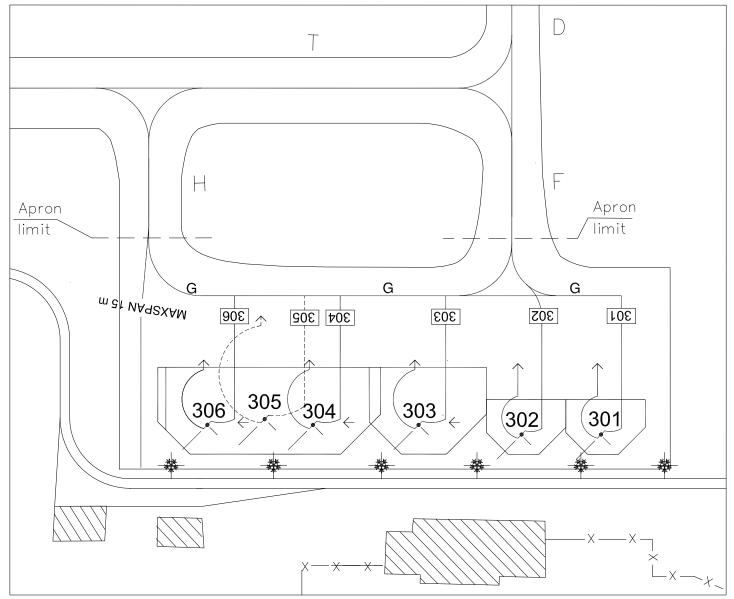

## AIRCRAFT PARKING DOCKING CHART-ICAO

AD 2 LIBG 2-3

| Bearings are magnetic<br>Distances in metres | TWR     | AD ELEV | APRON 1<br>ELEV 188 | APRON 1 — Stands 101, 102 Surface: 41000 m² — CONC<br>Bearing strength: PCN 120/R/A/W/T | TARA | NTO/GRO     | TTAGLIE      |
|----------------------------------------------|---------|---------|---------------------|-----------------------------------------------------------------------------------------|------|-------------|--------------|
| Elevation in FT AMSL<br>Coordinates WGS84    | 118.700 | 214     | APRON 3<br>ELEV 202 | APRON 3 — Stands 301—306 Surface: 36000 m² — CONC<br>Bearing strength: PCN 120/R/B/W/T  | LIBG | 40°31'02" N | 017°23′59" E |

| POINTS ON PARKING AREA |               |               |      |               |               |  |
|------------------------|---------------|---------------|------|---------------|---------------|--|
| STANDS                 | N             | E             | STAN | IDS N         | E             |  |
| APRON 1                |               |               | 302  | 40°31'02.95'' | 17°23'54.99'' |  |
| 101                    | 40°30'37.64'' | 17°24'00.91'' | 303  | 40°31'04.84'' | 17°23′54.74′′ |  |
| 102                    | 40°30'34.34'' | 17°23'59.61'' | 304  | 40°31'06.76'' | 17°23′54.23′′ |  |
| APRON 3                | 3             |               | 305  | 40°31'07.66'' | 17°23′54.14′′ |  |
| 301                    | 40°31'01.51'' | 17°23′55.37′′ | 306  | 40°31'08.68'' | 17°23'53.73'' |  |

## REMARKS:

- 1. Marshalling service is mandatory for all civil departing and arriving ACFT
- 2. ACFT Stand 101 not available when ACFT Stand 102 is engaged
- 3. ACFT Stand 305 not available when ACFT Stands 304 or 306 are engaged  $\frac{\omega}{2}$

AIP – Italia AD 2 LIBG 2-5

| AIRCRAFT PARKING DOCKING REMARKS |              |                                               |                     |               |                                                     |  |  |  |
|----------------------------------|--------------|-----------------------------------------------|---------------------|---------------|-----------------------------------------------------|--|--|--|
| STAND                            | ACFT<br>CODE | DIMENSIONS RESTRICTIONS                       | SELF<br>MANOEUVRING | PUSH BACK     | REMARKS                                             |  |  |  |
|                                  | APRON 1      |                                               |                     |               |                                                     |  |  |  |
| 101                              | Е            | Max wing-span 65 m<br>Max overall length 75 m | Yes                 | Not requested | - Cannot be operated when stand 102 engaged         |  |  |  |
| 102                              | Е            | Max wing-span 65 m<br>Max overall length 75 m | Yes                 | Not requested | NIL                                                 |  |  |  |
|                                  | APRON 3      |                                               |                     |               |                                                     |  |  |  |
| 301                              | В            | Max wing-span 24 m<br>Max overall length 28 m | Yes                 | Not requested | NIL                                                 |  |  |  |
| 302                              | В            | Max wing-span 24 m<br>Max overall length 28 m | Yes                 | Not requested | NIL                                                 |  |  |  |
| 303                              | С            | Max wing-span 36 m<br>Max overall length 45 m | Yes                 | Not requested | NIL                                                 |  |  |  |
| 304                              | С            | Max wing-span 36 m<br>Max overall length 45 m | Yes                 | Not requested | - Cannot be operated when stands 305 engaged        |  |  |  |
| 305                              | D            | Max wing-span 43 m<br>Max overall length 55 m | Yes                 | Not requested | - Cannot be operated when stands 304 or 306 engaged |  |  |  |
| 306                              | С            | Max wing-span 36 m<br>Max overall length 45 m | Yes                 | Not requested | - Cannot be operated when stands 305 engaged        |  |  |  |