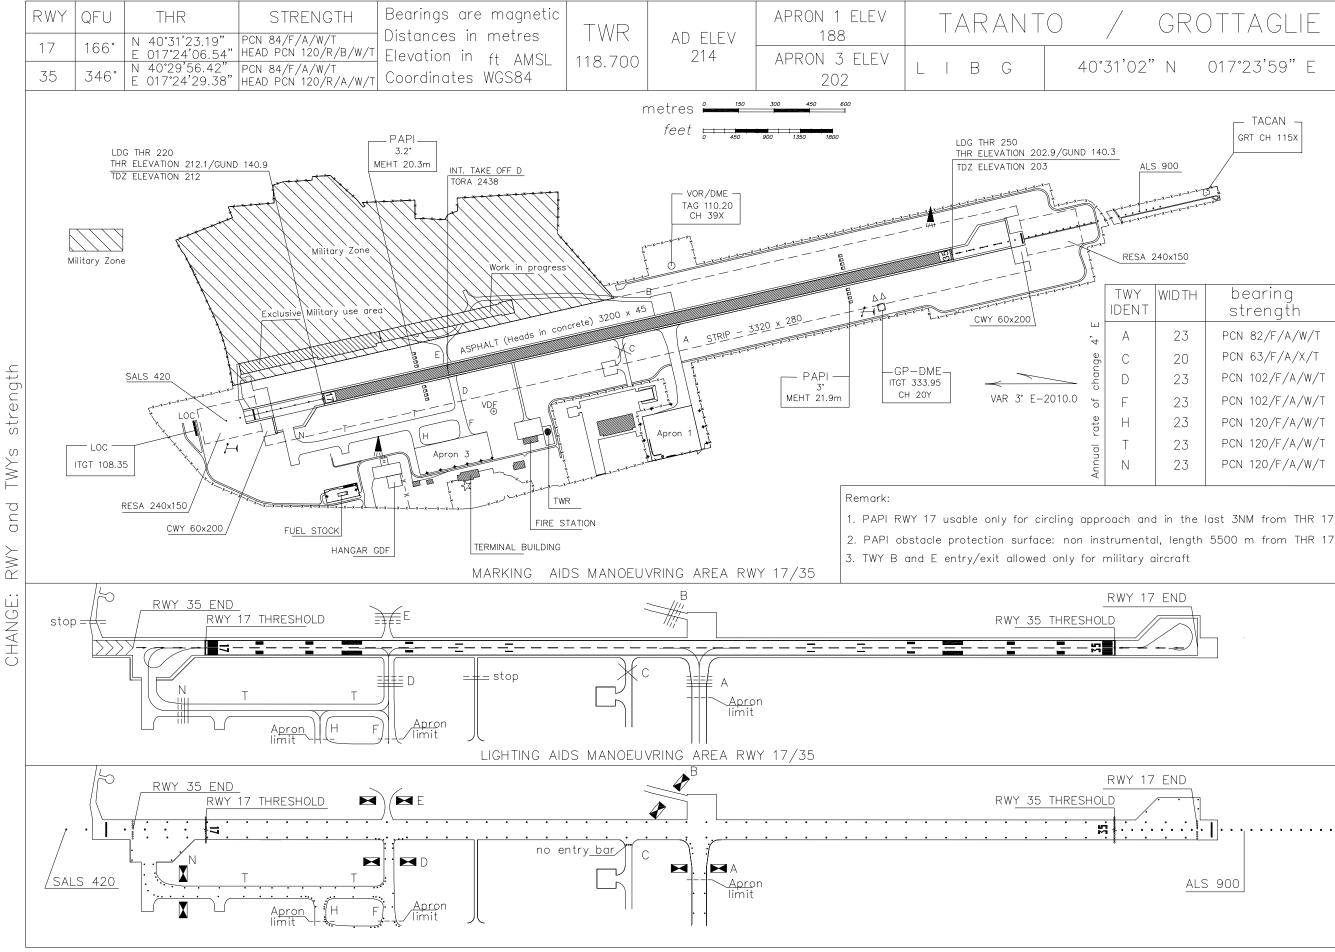

| Λ Ι      |   | I L   | l •  |
|----------|---|-------|------|
| $\Delta$ | _ | 11 (1 | 1171 |
|          |   |       |      |

position updated

102

CHANGE: Apron stand

## AIRCRAFT PARKING DOCKING CHART-ICAO

AD 2 LIBG 2-3

| Bearings are magnetic<br>Distances in metres | TWR     | AD ELEV | APRON 1<br>ELEV 188 | APRON 1 — Stands 101, 102 Surface: 41000 m² — CONC<br>Bearing strength: PCN 120/R/A/W/T | TARA | NTO/GRO     | TTAGLIE      |
|----------------------------------------------|---------|---------|---------------------|-----------------------------------------------------------------------------------------|------|-------------|--------------|
| Elevation in FT AMSL<br>Coordinates WGS84    | 118.700 | 214     | APRON 3<br>ELEV 202 | APRON 3 — Stands 301—306 Surface: 36000 m² — CONC<br>Bearing strength: PCN 120/R/B/W/T  | LIBG | 40°31'02" N | 017°23′59" E |

| POINTS ON PARKING AREA |               |               |      |               |               |  |
|------------------------|---------------|---------------|------|---------------|---------------|--|
| STANDS                 | N             | E             | STAN | IDS N         | E             |  |
| APRON 1                |               |               | 302  | 40°31'02.95'' | 17°23'54.99'' |  |
| 101                    | 40°30'37.64'' | 17°24'00.91'' | 303  | 40°31'04.84'' | 17°23′54.74′′ |  |
| 102                    | 40°30'34.34'' | 17°23'59.61'' | 304  | 40°31'06.76'' | 17°23′54.23′′ |  |
| APRON 3                | 3             |               | 305  | 40°31'07.66'' | 17°23′54.14′′ |  |
| 301                    | 40°31'01.51'' | 17°23′55.37′′ | 306  | 40°31'08.68'' | 17°23'53.73'' |  |

## REMARKS:

- 1. Marshalling service is mandatory for all civil departing and arriving ACFT
- 2. ACFT Stand 101 not available when ACFT Stand 102 is engaged
- 3. ACFT Stand 305 not available when ACFT Stands 304 or 306 are engaged  $\frac{\omega}{2}$

AIP – Italia AD 2 LIBG 2-5

| AIRCRAFT PARKING DOCKING REMARKS |              |                                               |                     |               |                                                     |  |  |  |
|----------------------------------|--------------|-----------------------------------------------|---------------------|---------------|-----------------------------------------------------|--|--|--|
| STAND                            | ACFT<br>CODE | DIMENSIONS RESTRICTIONS                       | SELF<br>MANOEUVRING | PUSH BACK     | REMARKS                                             |  |  |  |
|                                  | APRON 1      |                                               |                     |               |                                                     |  |  |  |
| 101                              | Е            | Max wing-span 65 m<br>Max overall length 75 m | Yes                 | Not requested | - Cannot be operated when stand 102 engaged         |  |  |  |
| 102                              | Е            | Max wing-span 65 m<br>Max overall length 75 m | Yes                 | Not requested | NIL                                                 |  |  |  |
|                                  | APRON 3      |                                               |                     |               |                                                     |  |  |  |
| 301                              | В            | Max wing-span 24 m<br>Max overall length 28 m | Yes                 | Not requested | NIL                                                 |  |  |  |
| 302                              | В            | Max wing-span 24 m<br>Max overall length 28 m | Yes                 | Not requested | NIL                                                 |  |  |  |
| 303                              | С            | Max wing-span 36 m<br>Max overall length 45 m | Yes                 | Not requested | NIL                                                 |  |  |  |
| 304                              | С            | Max wing-span 36 m<br>Max overall length 45 m | Yes                 | Not requested | - Cannot be operated when stands 305 engaged        |  |  |  |
| 305                              | D            | Max wing-span 43 m<br>Max overall length 55 m | Yes                 | Not requested | - Cannot be operated when stands 304 or 306 engaged |  |  |  |
| 306                              | С            | Max wing-span 36 m<br>Max overall length 45 m | Yes                 | Not requested | - Cannot be operated when stands 305 engaged        |  |  |  |