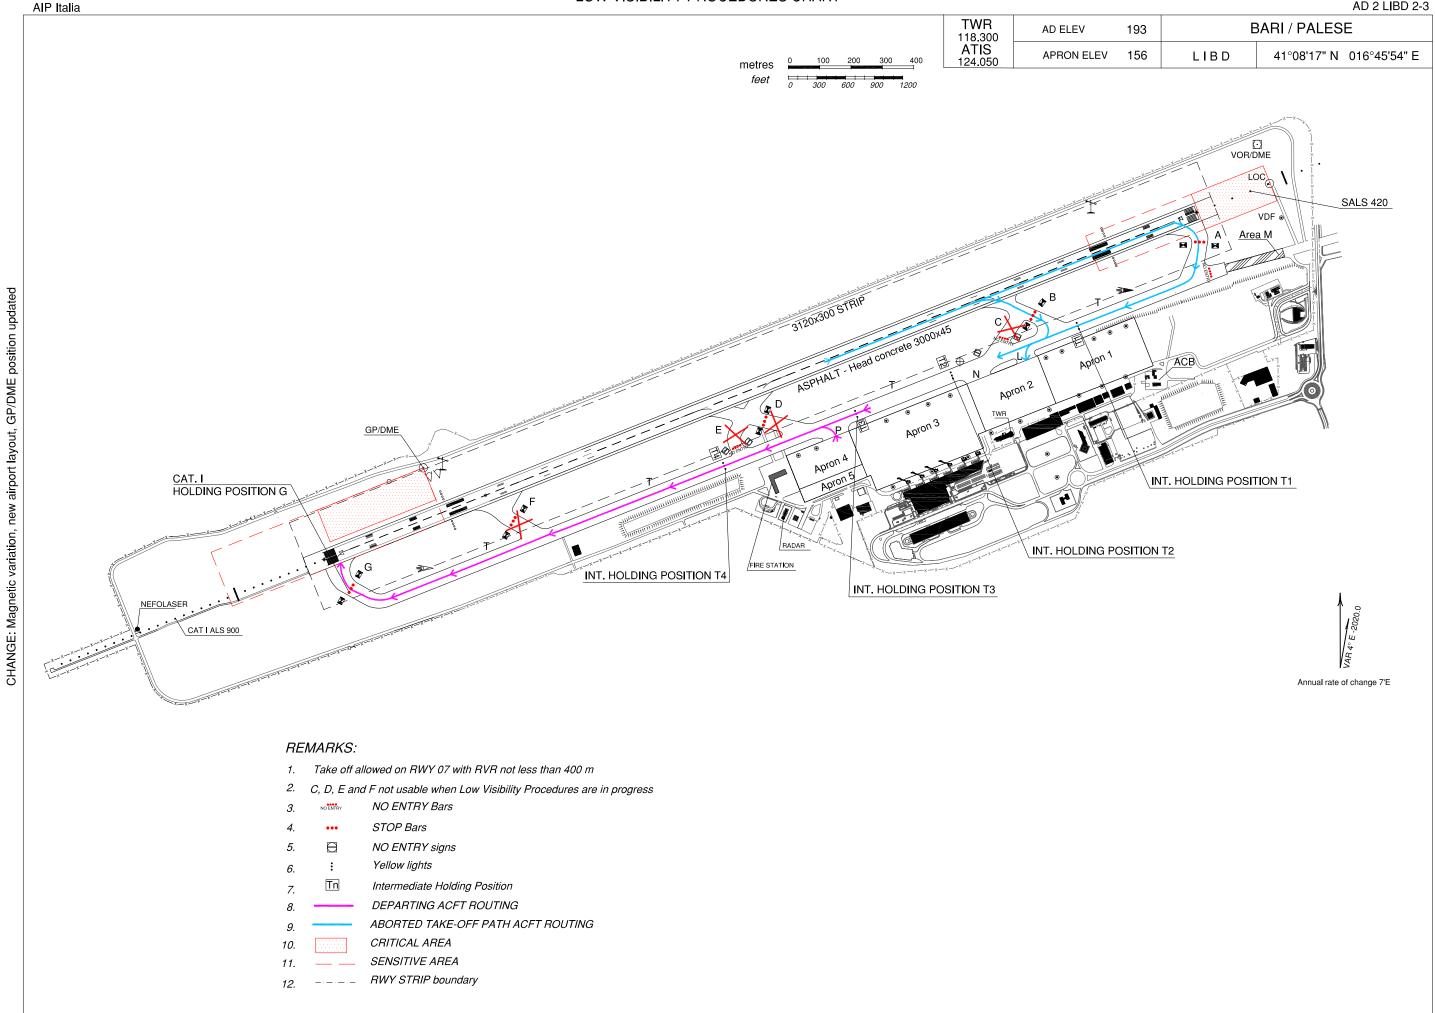

ENAV - Roma

AIP – Italia AD 2 LIBD 2-7

| AIRCRAFT PARKING DOCKING REMARKS |              |                                               |                                |               |                                                                                                                                                                                    |  |  |  |  |
|----------------------------------|--------------|-----------------------------------------------|--------------------------------|---------------|------------------------------------------------------------------------------------------------------------------------------------------------------------------------------------|--|--|--|--|
| STAND                            | ACFT<br>CODE | DIMENSIONS RESTRICT