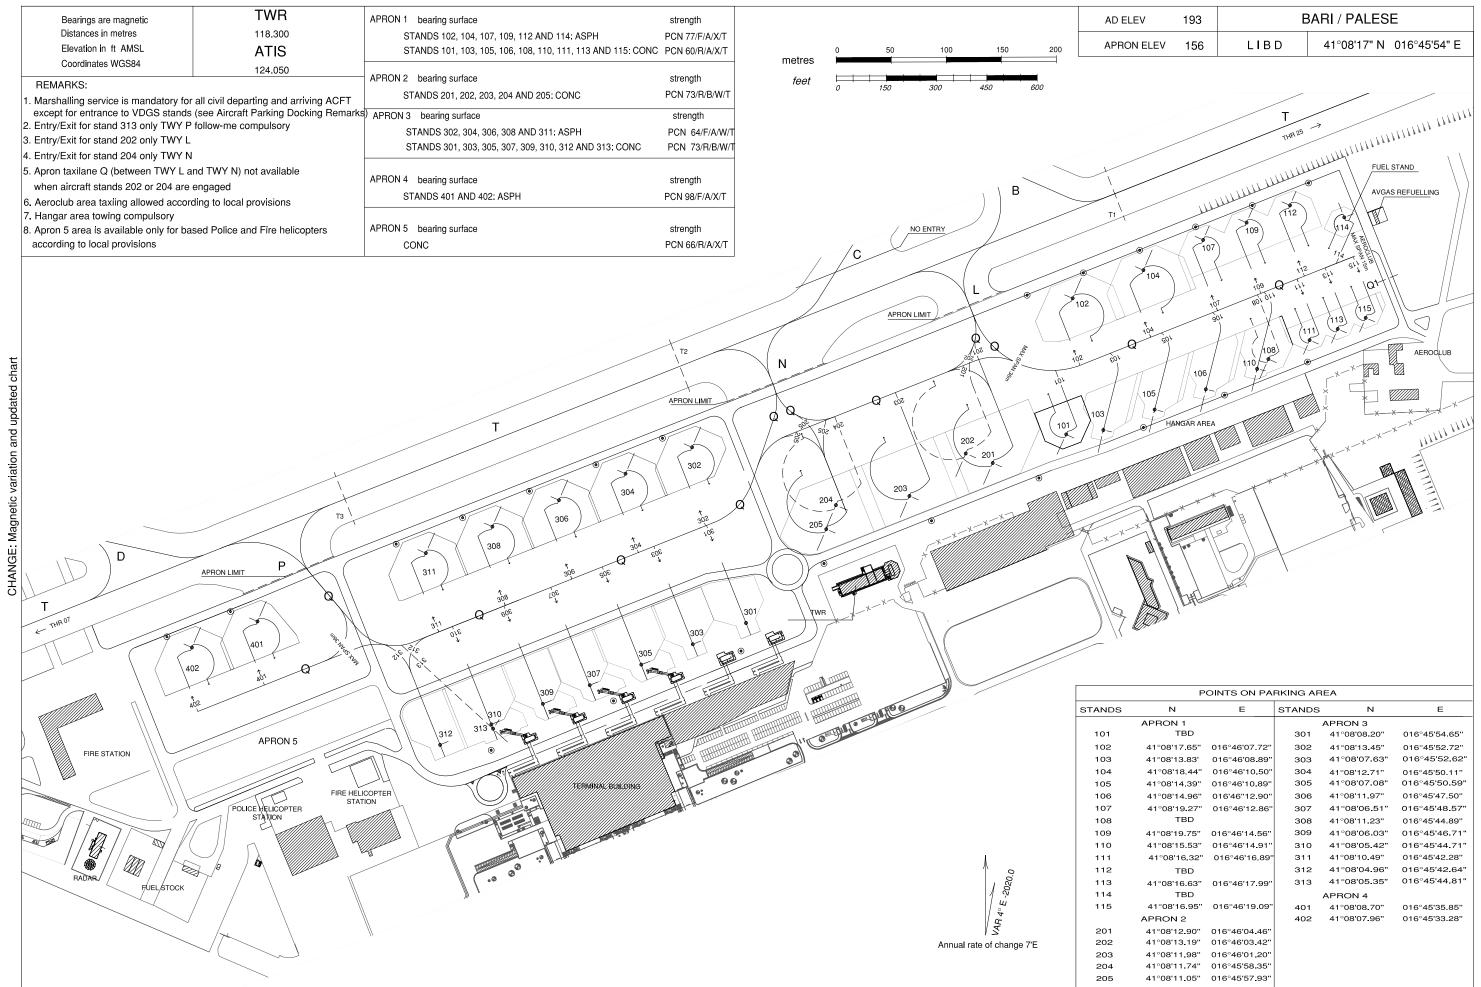

ENAV - Roma

AIP – Italia AD 2 LIBD 2-7

| AIRCRAFT PARKING DOCKING REMARKS |              |                                               |                                |               |                                                                                                                                                                                    |  |  |  |  |
|----------------------------------|--------------|-----------------------------------------------|--------------------------------|---------------|------------------------------------------------------------------------------------------------------------------------------------------------------------------------------------|--|--|--|--|
| STAND                            | ACFT<br>CODE | DIMENSIONS RESTRICTIONS                       | SELF<br>MANOEUVRING<br>APRON 1 | PUSH BACK     | REMARKS                                                                                                                                                                            |  |  |  |  |
| 101                              | В            | Max wing-span 24 m<br>Max overall length 27 m | Yes                            | Not requested | NIL                                                                                                                                                                                |  |  |  |  |
| 102                              | С            | Max wing-span 36 m<br>Max overall length 40 m | Yes                            | Not requested | NIL                                                                                                                                                                                |  |  |  |  |
| 103                              | С            | Max wing-span 36 m<br>Max overall length 45 m | Not allowed                    | Yes           | NIL                                                                                                                                                                                |  |  |  |  |
| 104                              | С            | Max wing-span 36 m Max overall length 40 m    | Yes                            | Not requested | NIL                                                                                                                                                                                |  |  |  |  |
| 105                              | С            | Max wing-span 36 m<br>Max overall length 45 m | Not allowed                    | Yes           | NIL                                                                                                                                                                                |  |  |  |  |
| 106                              | С            | Max wing-span 36 m<br>Max overall length 45 m | Not allowed                    | Yes           | NIL                                                                                                                                                                                |  |  |  |  |
| 107                              | В            | Max wing-span 24 m<br>Max overall length 27 m | Yes                            | Not requested | NIL                                                                                                                                                                                |  |  |  |  |
| 108                              | В            | Max wing-span 24 m<br>Max overall length 27 m | Yes                            | Not requested | NIL                                                                                                                                                                                |  |  |  |  |
| 109                              | В            | Max wing-span 24 m<br>Max overall length 27 m | Yes                            | Not requested | NIL                                                                                                                                                                                |  |  |  |  |
| 110                              | С            | Max wing-span 36 m<br>Max overall length 45 m | Not allowed                    | Yes           | NIL                                                                                                                                                                                |  |  |  |  |
| 111                              | Α            | Max wing-span 16 m<br>Max overall length 18 m | Yes                            | Not requested | NIL                                                                                                                                                                                |  |  |  |  |
| 112                              | В            | Max wing-span 24 m<br>Max overall length 27 m | Yes                            | Not requested | NIL                                                                                                                                                                                |  |  |  |  |
| 113                              | Α            | Max wing-span 16 m<br>Max overall length 18 m | Yes                            | Not requested | NIL                                                                                                                                                                                |  |  |  |  |
| 114                              | Α            | Max wing-span 16 m<br>Max overall length 18 m | Yes                            | Not requested | Fuel Stand                                                                                                                                                                         |  |  |  |  |
| 115                              | Α            | Max wing-span 16 m<br>Max overall length 18 m | Yes                            | Not requested | NIL                                                                                                                                                                                |  |  |  |  |
|                                  | 1            |                                               | APRON 2                        |               | Connet be engrated when stand 202                                                                                                                                                  |  |  |  |  |
| 201                              | D            | Max wing-span 42 m<br>Max overall length 55 m | Yes                            | Not requested | - Cannot be operated when stand 202 engaged     - Entry/exit only TWY L when stand 204 engaged                                                                                     |  |  |  |  |
| 202                              | E            | Max wing-span 65 m<br>Max overall length 71 m | Yes                            | Not requested | - Cannot be operated when stands 201 or 203 engaged - Entry/exit only TWY L - Apron taxilane Q (between TWY L and TWY N) not available when aircraft stands 202 or 204 are engaged |  |  |  |  |
| 203                              | D            | Max wing-span 42 m<br>Max overall length 55 m | Yes                            | Not requested | Cannot be operated when stands 202 or 204 engaged                                                                                                                                  |  |  |  |  |
| 204                              | E            | Max wing-span 65 m<br>Max overall length 71 m | Yes                            | Not requested | - Cannot be operated when stands 203 or 205 engaged - Entry/exit only TWY N - Apron taxilane Q (between TWY L and TWY N) not available when aircraft stands 202 or 204 are engaged |  |  |  |  |
| 205                              | D            | Max wing-span 42 m<br>Max overall length 55 m | Yes                            | Not requested | <ul> <li>Cannot be operated when stand 204<br/>engaged</li> <li>Entry/exit only TWYs N or P when<br/>stand 202 engaged</li> </ul>                                                  |  |  |  |  |
|                                  | I            | May wing anan 20 m                            | APRON 3                        |               | Vigual Decking Cuidenes System for                                                                                                                                                 |  |  |  |  |
| 301                              | С            | Max wing-span 36 m<br>Max overall length 45 m | Not allowed                    | Yes           | Visual Docking Guidance System for<br>parking                                                                                                                                      |  |  |  |  |
| 302                              | С            | Max wing-span 36 m Max overall length 40 m    | Yes                            | Not requested | NIL Visual Deaking Cuidanes Sustant for                                                                                                                                            |  |  |  |  |
| 303                              | С            | Max wing-span 36 m<br>Max overall length 45 m | Not allowed                    | Yes           | Visual Docking Guidance System for parking                                                                                                                                         |  |  |  |  |
| 304                              | С            | Max wing-span 36 m<br>Max overall length 40 m | Yes                            | Not requested | NIL                                                                                                                                                                                |  |  |  |  |
| 305                              | D            | Max wing-span 45 m Max overall length 55 m    | Not allowed                    | Yes           | Visual Docking Guidance System for parking                                                                                                                                         |  |  |  |  |
| 306                              | С            | Max wing-span 36 m<br>Max overall length 40 m | Yes                            | Not requested | NIL                                                                                                                                                                                |  |  |  |  |
| 307                              | С            | Max wing-span 36 m<br>Max overall length 45 m | Not allowed                    | Yes           | Visual Docking Guidance System for<br>parking                                                                                                                                      |  |  |  |  |
| 308                              | С            | Max wing-span 36 m<br>Max overall length 40 m | Yes                            | Not requested | NIL                                                                                                                                                                                |  |  |  |  |
| 309                              | С            | Max wing-span 36 m<br>Max overall length 45 m | Not allowed                    | Yes           | - Visual Docking Guidance System for parking                                                                                                                                       |  |  |  |  |
| 310                              | D            | Max wing-span 45 m<br>Max overall length 55 m | Not allowed                    | Yes           | - Cannot be operated when stand 313 engaged     - Visual Docking Guidance System for parking                                                                                       |  |  |  |  |

AD 2 LIBD 2-8 AIP – Italia

| 311     | С | Max wing-span 36 m<br>Max overall length 40 m | Yes         | Not requested | NIL                                                                                                        |  |  |  |
|---------|---|-----------------------------------------------|-------------|---------------|------------------------------------------------------------------------------------------------------------|--|--|--|
| 312     | С | Max wing-span 36 m<br>Max overall length 45 m | Not allowed | Yes           | -Cannot be operated when stand 313<br>engaged<br>-Visual Docking Guidance System for<br>parking            |  |  |  |
| 313     | E | Max wing-span 61 m<br>Max overall length 64 m | Not allowed | Yes           | - Cannot be operated when stands 310 or 312 engaged     - Follow-me compulsory     - Entry/exit only TWY P |  |  |  |
| APRON 4 |   |                                               |             |               |                                                                                                            |  |  |  |
| 401     | С | Max wing-span 36 m<br>Max overall length 40 m | Yes         | Not requested | NIL                                                                                                        |  |  |  |
| 402     | С | Max wing-span 36 m<br>Max overall length 40 m | Yes         | Not requested | NIL                                                                                                        |  |  |  |