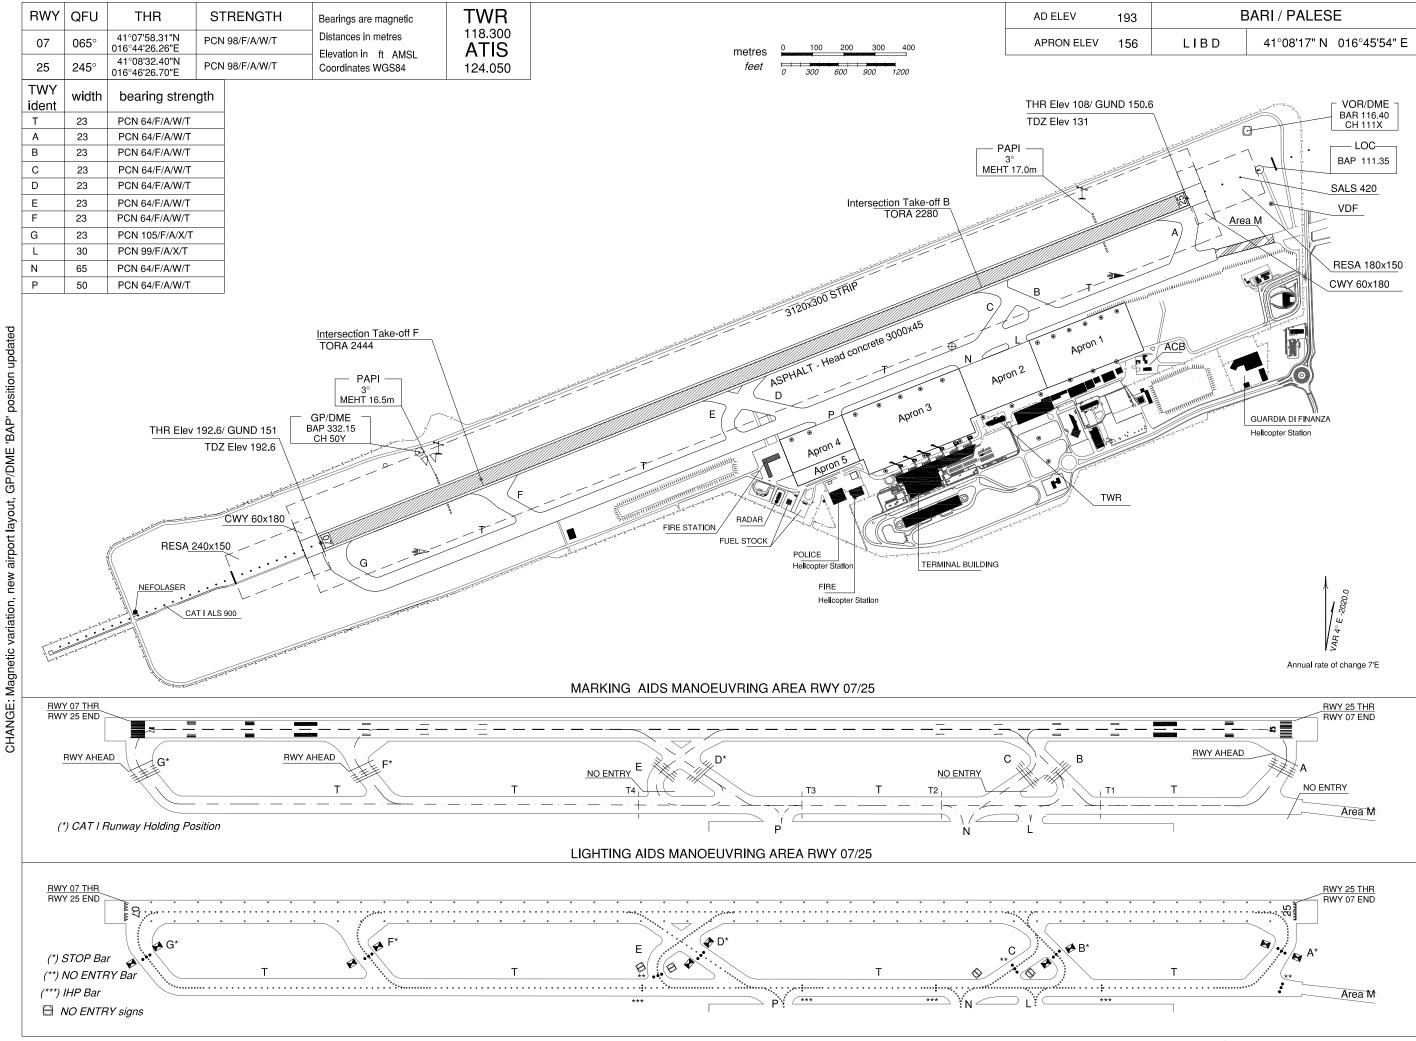

ENAV - Roma

AIP – Italia AD 2 LIBD 2-7

| AIRCRAFT PARKING DOCKING REMARKS |              |                                               |                                |               |                                                                                                                                                                                    |  |  |  |  |
|----------------------------------|--------------|-----------------------------------------------|--------------------------------|---------------|------------------------------------------------------------------------------------------------------------------------------------------------------------------------------------|--|--|--|--|
| STAND                            | ACFT<br>CODE | DIMENSIONS RESTRICTIONS                       | SELF<br>MANOEUVRING<br>APRON 1 | PUSH BACK     | REMARKS                                                                                                                                                                            |  |  |  |  |
| 101                              | В            | Max wing-span 24 m<br>Max overall length 27 m | Yes                            | Not requested | NIL                                                                                                                                                                                |  |  |  |  |
| 102                              | С            | Max wing-span 36 m<br>Max overall length 40 m | Yes                            | Not requested | NIL                                                                                                                                                                                |  |  |  |  |
| 103                              | С            | Max wing-span 36 m<br>Max overall length 45 m | Not allowed                    | Yes           | NIL                                                                                                                                                                                |  |  |  |  |
| 104                              | С            | Max wing-span 36 m Max overall length 40 m    | Yes                            | Not requested | NIL                                                                                                                                                                                |  |  |  |  |
| 105                              | С            | Max wing-span 36 m<br>Max overall length 45 m | Not allowed                    | Yes           | NIL                                                                                                                                                                                |  |  |  |  |
| 106                              | С            | Max wing-span 36 m<br>Max overall length 45 m | Not allowed                    | Yes           | NIL                                                                                                                                                                                |  |  |  |  |
| 107                              | В            | Max wing-span 24 m<br>Max overall length 27 m | Yes                            | Not requested | NIL                                                                                                                                                                                |  |  |  |  |
| 108                              | В            | Max wing-span 24 m<br>Max overall length 27 m | Yes                            | Not requested | NIL                                                                                                                                                                                |  |  |  |  |
| 109                              | В            | Max wing-span 24 m<br>Max overall length 27 m | Yes                            | Not requested | NIL                                                                                                                                                                                |  |  |  |  |
| 110                              | С            | Max wing-span 36 m<br>Max overall length 45 m | Not allowed                    | Yes           | NIL                                                                                                                                                                                |  |  |  |  |
| 111                              | Α            | Max wing-span 16 m<br>Max overall length 18 m | Yes                            | Not requested | NIL                                                                                                                                                                                |  |  |  |  |
| 112                              | В            | Max wing-span 24 m<br>Max overall length 27 m | Yes                            | Not requested | NIL                                                                                                                                                                                |  |  |  |  |
| 113                              | Α            | Max wing-span 16 m<br>Max overall length 18 m | Yes                            | Not requested | NIL                                                                                                                                                                                |  |  |  |  |
| 114                              | Α            | Max wing-span 16 m<br>Max overall length 18 m | Yes                            | Not requested | Fuel Stand                                                                                                                                                                         |  |  |  |  |
| 115                              | Α            | Max wing-span 16 m<br>Max overall length 18 m | Yes                            | Not requested | NIL                                                                                                                                                                                |  |  |  |  |
|                                  | 1            |                                               | APRON 2                        |               | Connet be engrated when stand 202                                                                                                                                                  |  |  |  |  |
| 201                              | D            | Max wing-span 42 m<br>Max overall length 55 m | Yes                            | Not requested | - Cannot be operated when stand 202 engaged     - Entry/exit only TWY L when stand 204 engaged                                                                                     |  |  |  |  |
| 202                              | E            | Max wing-span 65 m<br>Max overall length 71 m | Yes                            | Not requested | - Cannot be operated when stands 201 or 203 engaged - Entry/exit only TWY L - Apron taxilane Q (between TWY L and TWY N) not available when aircraft stands 202 or 204 are engaged |  |  |  |  |
| 203                              | D            | Max wing-span 42 m<br>Max overall length 55 m | Yes                            | Not requested | Cannot be operated when stands 202 or 204 engaged                                                                                                                                  |  |  |  |  |
| 204                              | E            | Max wing-span 65 m<br>Max overall length 71 m | Yes                            | Not requested | - Cannot be operated when stands 203 or 205 engaged - Entry/exit only TWY N - Apron taxilane Q (between TWY L and TWY N) not available when aircraft stands 202 or 204 are engaged |  |  |  |  |
| 205                              | D            | Max wing-span 42 m<br>Max overall length 55 m | Yes                            | Not requested | <ul> <li>Cannot be operated when stand 204<br/>engaged</li> <li>Entry/exit only TWYs N or P when<br/>stand 202 engaged</li> </ul>                                                  |  |  |  |  |
|                                  | I            | May wing anan 20 m                            | APRON 3                        |               | Vigual Decking Cuidenes System for                                                                                                                                                 |  |  |  |  |
| 301                              | С            | Max wing-span 36 m<br>Max overall length 45 m | Not allowed                    | Yes           | Visual Docking Guidance System for<br>parking                                                                                                                                      |  |  |  |  |
| 302                              | С            | Max wing-span 36 m Max overall length 40 m    | Yes                            | Not requested | NIL Visual Deaking Cuidanes Sustant for                                                                                                                                            |  |  |  |  |
| 303                              | С            | Max wing-span 36 m<br>Max overall length 45 m | Not allowed                    | Yes           | Visual Docking Guidance System for parking                                                                                                                                         |  |  |  |  |
| 304                              | С            | Max wing-span 36 m<br>Max overall length 40 m | Yes                            | Not requested | NIL                                                                                                                                                                                |  |  |  |  |
| 305                              | D            | Max wing-span 45 m Max overall length 55 m    | Not allowed                    | Yes           | Visual Docking Guidance System for parking                                                                                                                                         |  |  |  |  |
| 306                              | С            | Max wing-span 36 m<br>Max overall length 40 m | Yes                            | Not requested | NIL                                                                                                                                                                                |  |  |  |  |
| 307                              | С            | Max wing-span 36 m<br>Max overall length 45 m | Not allowed                    | Yes           | Visual Docking Guidance System for<br>parking                                                                                                                                      |  |  |  |  |
| 308                              | С            | Max wing-span 36 m<br>Max overall length 40 m | Yes                            | Not requested | NIL                                                                                                                                                                                |  |  |  |  |
| 309                              | С            | Max wing-span 36 m<br>Max overall length 45 m | Not allowed                    | Yes           | - Visual Docking Guidance System for parking                                                                                                                                       |  |  |  |  |
| 310                              | D            | Max wing-span 45 m<br>Max overall length 55 m | Not allowed                    | Yes           | - Cannot be operated when stand 313 engaged     - Visual Docking Guidance System for parking                                                                                       |  |  |  |  |

AD 2 LIBD 2-8 AIP – Italia

| 311     | С | Max wing-span 36 m<br>Max overall length 40 m | Yes         | Not requested | NIL                                                                                                        |  |  |  |
|---------|---|-----------------------------------------------|-------------|---------------|------------------------------------------------------------------------------------------------------------|--|--|--|
| 312     | С | Max wing-span 36 m<br>Max overall length 45 m | Not allowed | Yes           | -Cannot be operated when stand 313<br>engaged<br>-Visual Docking Guidance System for<br>parking            |  |  |  |
| 313     | E | Max wing-span 61 m<br>Max overall length 64 m | Not allowed | Yes           | - Cannot be operated when stands 310 or 312 engaged     - Follow-me compulsory     - Entry/exit only TWY P |  |  |  |
| APRON 4 |   |                                               |             |               |                                                                                                            |  |  |  |
| 401     | С | Max wing-span 36 m<br>Max overall length 40 m | Yes         | Not requested | NIL                                                                                                        |  |  |  |
| 402     | С | Max wing-span 36 m<br>Max overall length 40 m | Yes         | Not requested | NIL                                                                                                        |  |  |  |